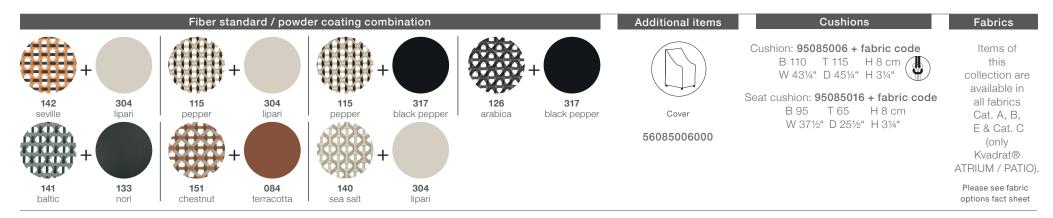

teak, woven fiber and an optional die-cast aluminum base, MBRACE is more distinct and richer than ever before.

Characteristics: Friendly, engaging, embracing, innovative, exceptionally comfortable

Lounge chair: This iconic lounge chair, which features a triaxial mesh weave and aluminum legs, is very low-maintenance. Frame: The MBRACE ALU seats are made of DEDON Fiber woven over an aluminum frame and feature powder coated aluminum bases.

Finishing: The seat frame is electrostatic powder-coated in a color similar to that of the fiber.

Frame maintenance: Clean with a soft cloth and warm water.

Cushion maintenance: While the covers cannot be removed, the complete cushions may be washed by hand at 30 °C / 86 °F.

**Options:** This item is available with a choice of comfortable cushions.