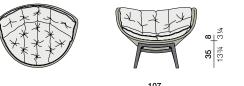

## Measurements

inch

**Collection:** Sebastian Herkner's award-winning MBRACE collection is beloved for its modern material mix. Combining teak, woven fiber and an optional die-cast aluminum base, MBRACE is more distinct and richer than ever before.