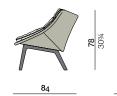

## Measurements

inch

**Collection:** Sebastian Herkner's award-winning MBRACE collection is beloved for its modern material mix. Combining teak, woven fiber and an optional die-cast aluminum base, MBRACE is more distinct and richer than ever before.