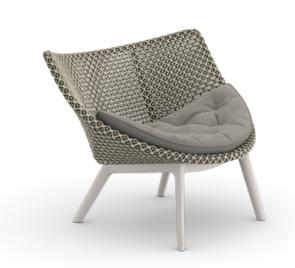

## **MBRACE ALU**

## Lounge chair

Design by Sebastian Herkner | Item code: 085306 | Weight 12.4 kg/28 lbs | Volume 0.73 m³/25 cu ft | COM (Customer Own Material): 1,80 m/2.25 yd (plain fabric only)

Characteristics: Friendly, engaging, embracing, innovative, exceptionally comfortable

Lounge chair: This iconic lounge chair, which features a triaxial mesh weave and aluminum legs, is very low-maintenance. Frame: The MBRACE ALU seats are made of DEDON Fiber woven over an aluminum frame and feature powder coated aluminum bases.