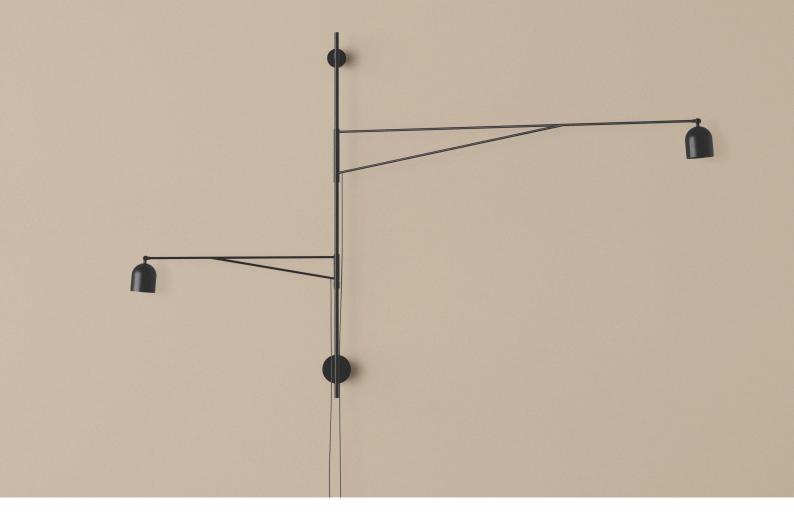

Quirky and slightly off, Awkward is a floor lamp with a deliberately peculiar anatomy - its long, slender arms reaching to illuminate two areas in close proximity two sides of a sofa or both an armchair and a desk.

Awkward Wall consists of three different parts: an oblong wall mount and a choice of two arms, short or long. You can combine the wall mount with a short arm and a long one or two of the same as you see fit.