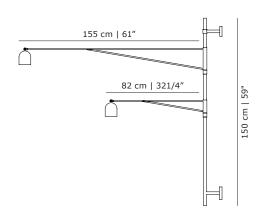

Quirky and slightly off, Awkward is a floor lamp with a deliberately peculiar anatomy - its long, slender arms reaching to illuminate two areas in close proximity two sides of a sofa or both an armchair and a desk.

Awkward Wall consists of three different parts: an oblong wall mount and a choice of two arms, short or long. You can combine the wall mount with a short arm and a long one or two of the same as you see fit.