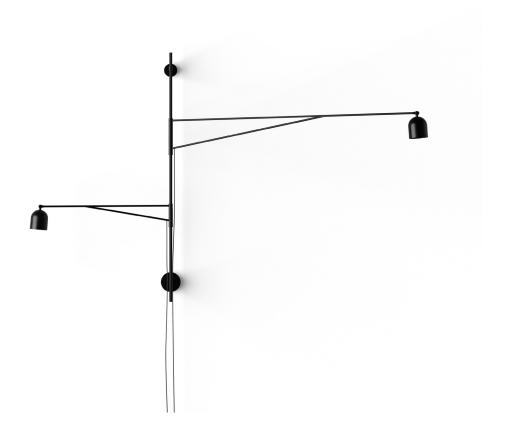

Quirky and slightly off, Awkward is a floor lamp with a deliberately peculiar anatomy - its long, slender arms reaching to illuminate two areas in close proximity two sides of a sofa or both an armchair and a desk.

Awkward Wall consists of three different parts: an oblong wall mount and a choice of two arms, short or long. You can combine the wall mount with a short arm and a long one or two of the same as you see fit.