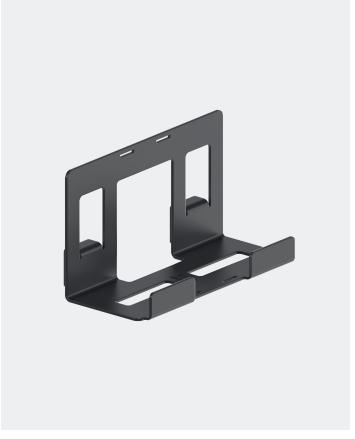

### Describtion

PS5 Mount is an organizer specifically designed for the PS5.

This organizer is made from sturdy 3mm steel sheet to keep your console mounted safely and securely on your Pedestal with the included fastening screw.

Mount your PS5 to your Pedestal without the use of any tools.