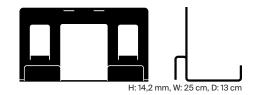

# **PS5 Mount**

# Organizing



### Describtion

PS5 Mount is an organizer specifically designed for the PS5.

This organizer is made from sturdy 3mm steel sheet to keep your console mounted safely and securely on your Pedestal with the included fastening screw.

Mount your PS5 to your Pedestal without the use of any tools.

#### Material

Powder coated As S235 3mm steel sheet with smooth finish.

#### **Dimensions**

H: 14,2 cm, W: 25 cm, D: 13 cm

# **Packaging Dimensions**

H: 13,1 cm W: 32 cm, D: 23 cm

# Packaging Material

Cardboard

# Weight

Product: 1,2kg Incl. packaging: 1,7kg

# Additional information

Maximum load capacity - 6kg



Charcoal