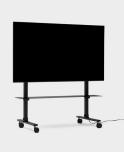

# **Plate Shelf**

**Plate Series** 

## Describtion

Shelf is defined by its sturdy steel construction and sleek powder coated appearance. Use it to display favourite objects or storage the remote control, game console or similar.

Sturdy and steady, Shelf is made in powder coated steel and has a sleek, matte surface. Shelf can be adjustet steplessly to any height.