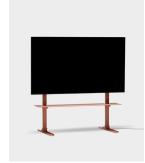

# **Plate Shelf**

**Plate Series** 

## Describtion

Shelf is defined by its sturdy steel construction and sleek powder coated appearance. Use it to display favourite objects or storage the remote control, game console or similar.

Sturdy and steady, Shelf is made in powder coated steel and has a sleek, matte surface. Shelf can be adjustet steplessly to any height.