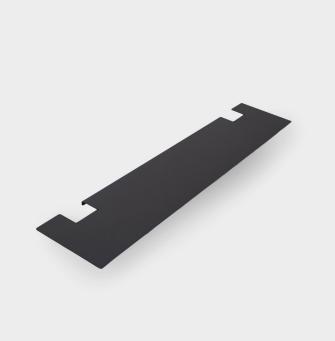

# **Plate Shelf**

**Plate Series** 

## Describtion

Shelf is defined by its sturdy steel construction and sleek powder coated appearance. Use it to display favourite objects or storage the remote control, game console or similar.

Sturdy and steady, Shelf is made in powder coated steel and has a sleek, matte surface. Shelf can be adjustet steplessly to any height.

## Material

Powder coated As S235 3mm steel sheet with matte finish.

## **Dimensions**

W: 99 cm, D: 20 cm