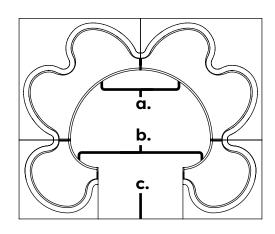

# components

1

2

- **a.** sofas
- **b.** armchairs
- **c.** carpet

Gently bring the modules together.

Place the carpet with the opening downwards.

3