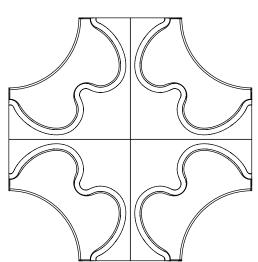

# components

1

2

- **a.** sofas
- **b.** armchairs
- **c.** carpet

Gently bring the modules together.

Place the carpet with the opening downwards.

3