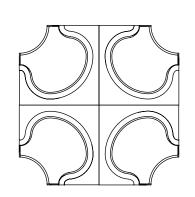

# components

1

2

- **a.** sofas
- **b.** armchairs
- **c.** carpet

Gently bring the modules together.

Place the carpet with the opening downwards.

3