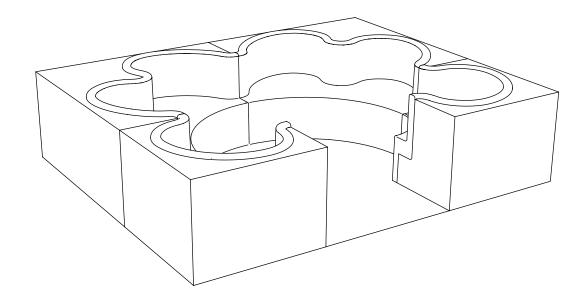

# components

1

2

- **a.** sofas
- **b.** armchairs
- **c.** carpet

Gently bring the modules together.

Place the carpet with the opening downwards.

3