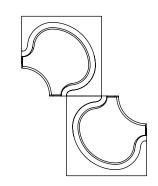

# components

1

2

- **a.** sofas
- **b.** armchairs
- **c.** carpet

Gently bring the modules together.

Place the carpet with the opening downwards.

3