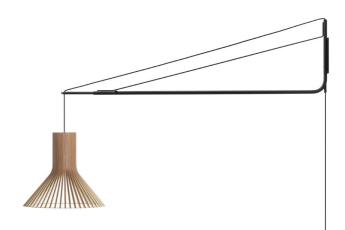

## Varsi 1000 suspension arm: Creative solution

An adjustable suspension arm for the use of the classic Secto Design pendants in new and creative ways!

## Product details

Material Structure painted steel

Sizes Height 41 cm

Length 130–230 cm, adjustable Weight 3,5 kg (without the pendant)

Rotation 180 degrees

Package 139 × 46 × 9 cm, 5 kg

DALI Depends on the pendant lamp

Cable 8 m, black or white. Comes with a plug and switch.

Classification Ingress Protection IP20

IEC Protection Class II

CE marking

Installation The desired hanging height of the pendant is adjusted by

tightening the two screws on the arm.