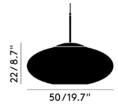

| Year of Design                 | 2015                                    |
|--------------------------------|-----------------------------------------|
| Product Weight                 | 2.34kg                                  |
| Finishing Process              | Metallised, Plated                      |
| Surface Mount Shape/Diameter   | Dome, 11.5cm                            |
| Power Method                   | Mains                                   |
| Cable Spec                     | H03VV-F 2 x 0,75 mm2                    |
| Cable Type/Length              | Clear, 250cm                            |
| Light Source                   | 6W LED                                  |
| Max Wattage                    | 9W                                      |
| Lumens                         | 800                                     |
| CRI                            | >90                                     |
| Colour Temperature             | 3000K                                   |
| Dimmability                    | Mains Dimmable, Leading & Trailing Edge |
| Voltage                        | 220-240V                                |
| Environment                    | Indoor                                  |
| Spares                         | LEDRING01Y, LEDDRIVER01EU               |
| Certification/Electrical Class | Certified for NZ/AUS                    |