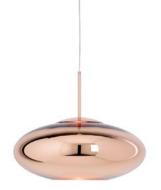

## **COPPER PENDANT WIDE LED**

Copper is created by exploding a thin layer of pure metal onto the surface of a polycarbonate shade. This technologically advanced process of vacuum metallisation gives Copper an instantly recognisable and highly reflective surface with a warm metallic glow. Round and oval shades are created in the trademark mirrored copper, allowing clusters to be formed.

## COPPER

| Code                  | COS03CO-PEUM2    |
|-----------------------|------------------|
| Shade Code            | COS03CO          |
| Shade Material        | Polycarbonate    |
| Shade Colour/Finish   | Copper, Mirrored |
| Fitting Code          | LEDP08COEU       |
| Fitting Material      | Steel            |
| Fitting Colour/Finish | Copper, Polished |
| Service Offer         | Quick Ship       |