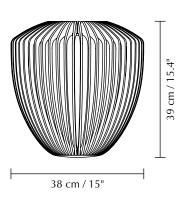

## **CLAVA WOOD**

Designed by Søren Ravn Christensen

Pendant and floor lampshade Compatible with E26 / E27

DIMENSIONS

Ø: 38 cm / 15" H: 37.1 cm / 14.6"

**MATERIAL** 

Oak, ash and laminated veneer

WEIGHT