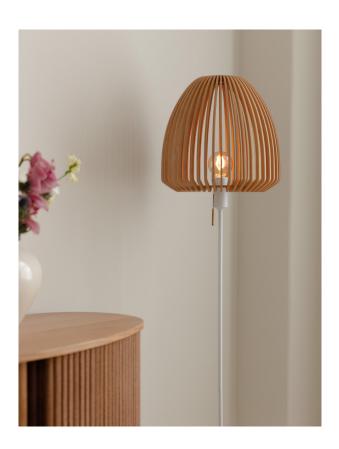

## **CLAVA WOOD**

Designed by Søren Ravn Christensen

The Clava Wood lampshade is made from laser-cut wooden lamellas, creating beautiful rays of light on the walls of the surrounding space. The wooden details add a sophisticated touch of nature to the design and your home, while the organic shape will make the lampshade stand out as a sculptural piece.

The simplistic lines of the wooden lamellas make Clava Wood suitable for many environments and rooms and elevate the dining table as well as a hallway or bedroom ceiling. The lampshade is also an ideal complement to the Santé floor light stand. When combined, they make a great floor lamp that can be placed by your sofa or in any corner of your home that needs a little extra lighting.

The simple yet bold expression of the lampshade, as well as the sophisticated details of the wood, will make the Clava Wood stand out in hotel lobbies, restaurants and cafées as well.

The Clava Wood lampshade is available in oak, dark oak and black oak.