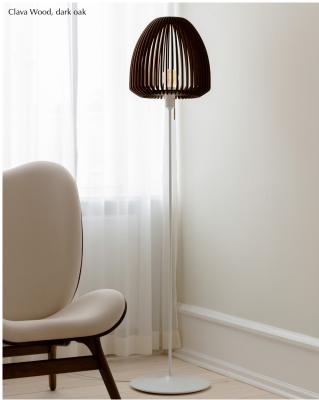

The simplistic lines of the wooden lamellas make Clava Wood suitable for many environments and rooms and elevate the dining table as well as a hallway or bedroom ceiling. The lampshade is also an ideal complement to the Santé floor light stand. When combined, they make a great floor lamp that can be placed by your sofa or in any corner of your home that needs a little extra lighting.