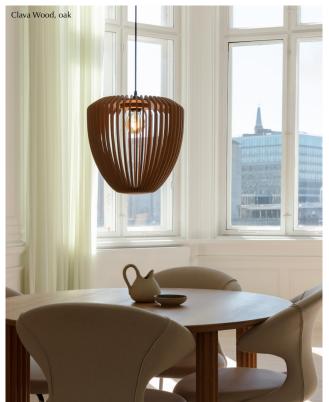

## **CLAVA WOOD**

Designed by Søren Ravn Christensen

The Clava Wood lampshade is made from laser-cut wooden lamellas, creating beautiful rays of light on the walls of the surrounding space. The wooden details add a sophisticated touch of nature to the design and your home, while the organic shape will make the lampshade stand out as a sculptural piece.

The simplistic lines of the wooden lamellas make Clava Wood suitable for many environments and rooms and elevate the dining table as well as a hallway or bedroom ceiling. The lampshade is also an ideal complement to the Santé floor light stand. When combined, they make a great floor lamp that can be placed by your sofa or in any corner of your home that needs a little extra lighting.

The simple yet bold expression of the lampshade, as well as the sophisticated details of the wood, will make the Clava Wood stand out in hotel lobbies, restaurants and cafées as well.

The Clava Wood lampshade is available in oak, dark oak and black oak.