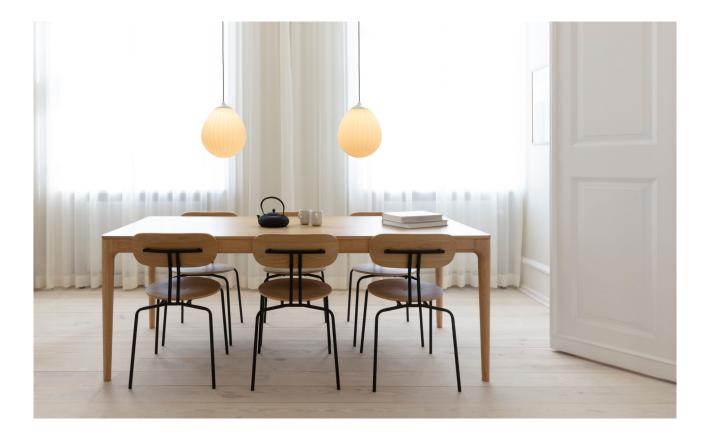

## **DINING TABLE WITH STORAGE**

The Heart'n'Soul dining table with FENIX® nanolaminate is where form follows function, where the ordinary meets the extraordinary and where all aspects of life are celebrated.

FENIX® nanolaminate is known for its remarkable durability, with exceptional resistance to scratches, stains, and impact. Perfectly suited for homes where life is lived, the tables will retain their appearance over time. The flawless and smooth finish of the tabletop gives your space a sleek look, which will add a modern feel to your home, transforming the atmosphere.