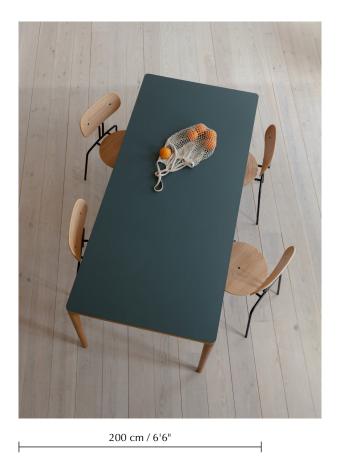

### DIMENSIONS (H × W × D)

75 × 200 × 90 cm / 29.9 × 78.7 × 35.4" (nonextended) 75 × 300 × 90 cm / 29.9 × 118.1 × 35.4" (extended)

- **TESTS & CERTIFICATIONS** 間 EU: Passed EN 15372 (L2)

## **DINING TABLE WITH STORAGE**

The Heart'n'Soul dining table with FENIX® nanolaminate is where form follows function, where the ordinary meets the extraordinary and where all aspects of life are celebrated.

The dining table is extendable and has two fabric-lined drawers at each end of the table, where you can quickly put away the mess and marks that everyday life sometimes leaves behind.

To complement the natural beauty of the oak, The Heart'n'Soul dining table with FENIX® nanolaminate are available in three colours: Cloud grey, moss green and obsidian black.