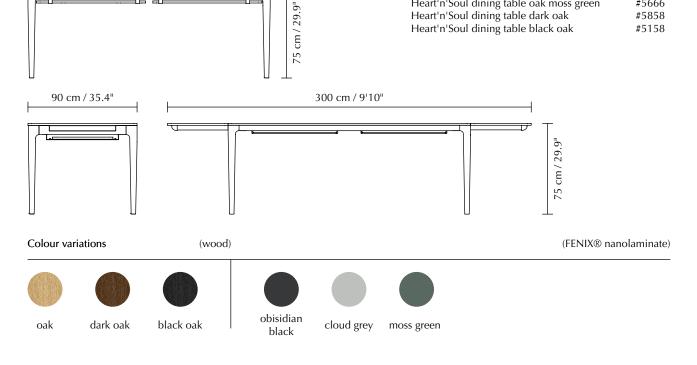

### DIMENSIONS (H × W × D)

75 × 200 × 90 cm / 29.9 × 78.7 × 35.4" (nonextended) 75 × 300 × 90 cm / 29.9 × 118.1 × 35.4" (extended)

- **TESTS & CERTIFICATIONS** 間 EU: Passed EN 15372 (L2)

#### MATERIAL (M)

Solid oak, MDF, steel (and FENIX® nanolaminate)

#### **ORDERING INFORMATION** #

| • | Heart'n'Soul dining table oak                 | #5658 |
|---|-----------------------------------------------|-------|
|   | Heart'n'Soul dining table oak obisidian black | #5664 |
|   | Heart'n'Soul dining table oak cloud grey      | #5665 |
|   | Heart'n'Soul dining table oak moss green      | #5666 |
|   | Heart'n'Soul dining table dark oak            | #5858 |
|   | Heart'n'Soul dining table black oak           | #5158 |

The dining table is extendable and has two fabric-lined drawers at each end of the table, where you can quickly put away the mess and marks that everyday life sometimes leaves behind.

To complement the natural beauty of the oak, The Heart'n'Soul dining table with FENIX® nanolaminate are available in three colours: Cloud grey, moss green and obsidian black.