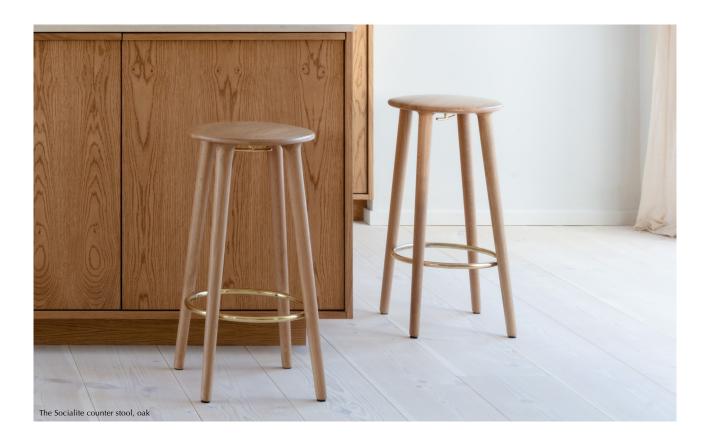

# THE SOCIALITE | COUNTER STOOL

Designed by Thor Høy

The Socialite counter stool is carefully designed with great attention to detail and craftsmanship. Made from solid oak and finished with a stylish brass footrest and hook, The Socialite counter stool will lift the home – as well as the conversations.

With a curved seat and a footrest in brass, the design is constructed to provide comfortable seating by the kitchen counter, while enjoying a casual gathering with friends. The stool features a convenient brass hook underneath the seat to hang a jacket or your purse, adding a practical element that enhances its usability.