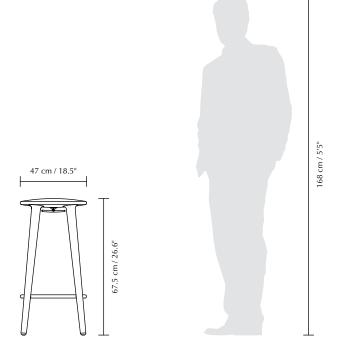

stool dark oak #5880
The Socialite counter stool black oak #5119



# Colour variations







oak

dark oak

black oak



# THE SOCIALITE | COUNTER STOOL

Designed by Thor Høy



The Socialite counter stool is carefully designed with great attention to detail and craftsmanship. Made from solid oak and finished with a stylish brass footrest and hook, The Socialite counter stool will lift the home – as well as the conversations.

With a curved seat and a footrest in brass, the design is constructed to provide comfortable seating by the kitchen counter, while enjoying a casual gathering with friends. The stool features a convenient brass hook underneath the seat to hang a jacket or your purse, adding a practical element that enhances its usability.

Find more info on our website umage.com