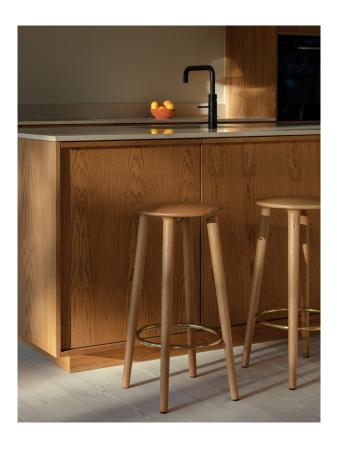

# THE SOCIALITE | COUNTER STOOL

Designed by Thor Høy

# THE SOCIALITE | COUNTER STOOL

Designed by Thor Høy

The Socialite counter stool is carefully designed with great attention to detail and craftsmanship. Made from solid oak and finished with a stylish brass footrest and hook, The Socialite counter stool will lift the home – as well as the conversations.

With a curved seat and a footrest in brass, the design is constructed to provide comfortable seating by the kitchen counter, while enjoying a casual gathering with friends. The stool features a convenient brass hook underneath the seat to hang a jacket or your purse, adding a practical element that enhances its usability.