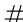

# THE SOCIALITE | COUNTER STOOL

Designed by Thor Høy





#### DIMENSIONS

Ø: 44 cm / 17.3" H: 67.5 cm / 26.6"



#### **TESTS & CERTIFICATIONS**

EU: Passed EN 16139 (L1) US: Passed ANSI / BIFMA X5.4



### MATERIAL

Solid oak, aluminium (brass anodised)



#### WEIGHT

5.1 kg / 11.2 lbs



# WEIGHT INCL. PACKAGING

7 kg / 15.4lbs



#### **CONSTRUCTION**

<u>Frame:</u> Solid oak frame, glued and locked in place with a steel ring



## PACKAGING DIMENSIONS (L × W × H)

 $37 \times 37 \times 81.5 \text{ cm} / 14.6 \times 14.6 \times 321$ "



#### **MEDIA KIT**

Photos and press material Download at <u>umage.presscloud.com</u>



## ORDERING INFORMATION

The Socialite counter stool oak #5519
The Socialite counter stool dark oak #5880
The Socialite counter stool black oak #5119



# Colour variations







oak

dark oak

black oak



# THE SOCIALITE | COUNTER STOOL

Designed by Thor Høy



The Socialite counter stool is carefully designed with great attention to detail and craftsmanship. Made from solid oak and finished with a stylish brass footrest and hook, The Socialite counter stool will lift the home – as well as the conversations.

With a curved seat and a footrest in brass, the design is constructed to provide comfortable seating by the kitchen counter, while enjoying a casual gathering with friends. The stool features a convenient brass hook underneath the seat to hang a jacket or your purse, adding a pra