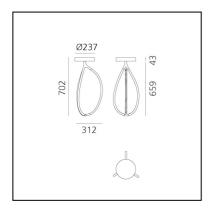

#### DIMENSION

Breite: cm 31.2Höhe: cm 70.2Breite Fuß: cm 4.3

- Durchmesser Fuß: cm 23.7