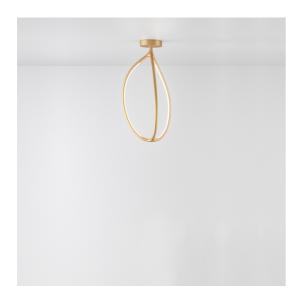

# Arrival 70 ceiling - Brass

## **BESCHREIBUNG**

Arrival is a complete lamp family with dynamic, flowing shapes that sculpt light with delicate, graphic lines. Branching out from a central joint, common to all the different versions, each model has three arms that form a soft, organic geometric shape through a profile that is both light and structure. Each element has a section that leaves the aluminium profile visible from the outside while generating a light-diffusing surface inside.

The resulting elements blend into spaces with a presence that is discreet yet distinctive thanks to the shape and quality of the softly diffused light.

These are elegant lighting tools, perfect for use in multiple series or for combining the different versions together depending on the requirements of the installation spaces.